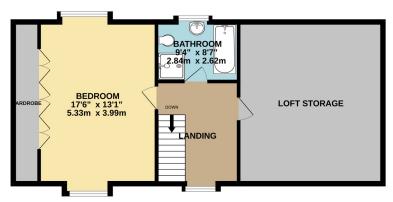

Second kitchen • Cloakroom • Three ground floor bedrooms • Double bedroom on the first floor

Good size rear garden • Large front garden with driveway & ample off road parking

The principle accommodation includes three bedrooms on the ground floor and a family bathroom. There is a large lounge / dining room with doors to the rear garden and an attractive kitchen/breakfast room. There is a further wing to the left which provides a good sized kitchen a second sitting/family room and on the first floor a double bedroom, bathroom and large walk in loft area.

## VIEWINGS

By appointment through Weller Patrick. Tel: 01489 893555

Particulars amended on 4th March 2024.

**GROUND FLOOR** 

1ST FLOOR

Whilst every attempt has been made to ensure the accuracy of the floorplan contained here, measurements of doors, windows, rooms and any other items are approximate and no responsibility is taken for any error, omission or mis-statement. This plan is for illustrative purposes only and should be used as such by any prospective purchaser. The services, systems and appliances shown have not been tested and no guarantee as to their operability or efficiency can be given.