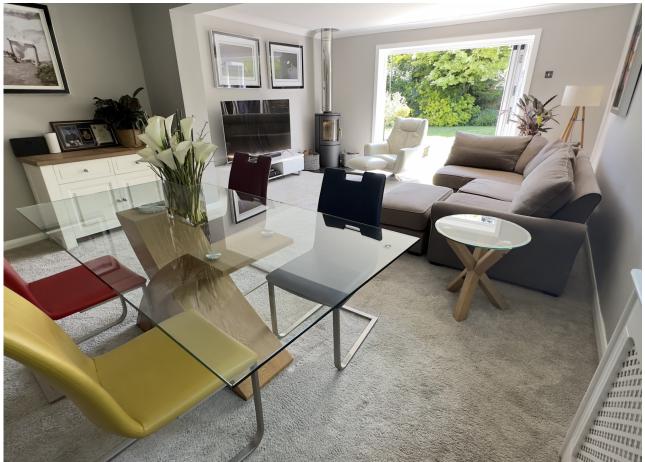

PROPERTY FEATURES

A spacious detached four bedroom chalet style property with a large plot and offering flexible accommodation

Kitchen/breakfast room ● Lounge/dining room ● Utility room ● Two bathrooms ● Family room/Annex living room

The principle accommodation includes three bedrooms on the ground floor and a family bathroom. There is a large lounge / dining room with doors to the rear garden and an attractive kitchen/breakfast room. There is a further wing to the left which provides a good sized kitchen a second sitting/family room and on the first floor a double bedroom, bathroom and large walk in loft area.