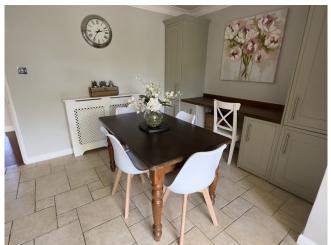

The principle accommodation includes three bedrooms on the ground floor and a family bathroom. There is a large lounge / dining room with doors to the rear garden and an attractive kitchen/breakfast room. There is a further wing to the left which provides a good sized kitchen a second sitting/family room and on the first floor a double bedroom, bathroom and large walk in loft area.