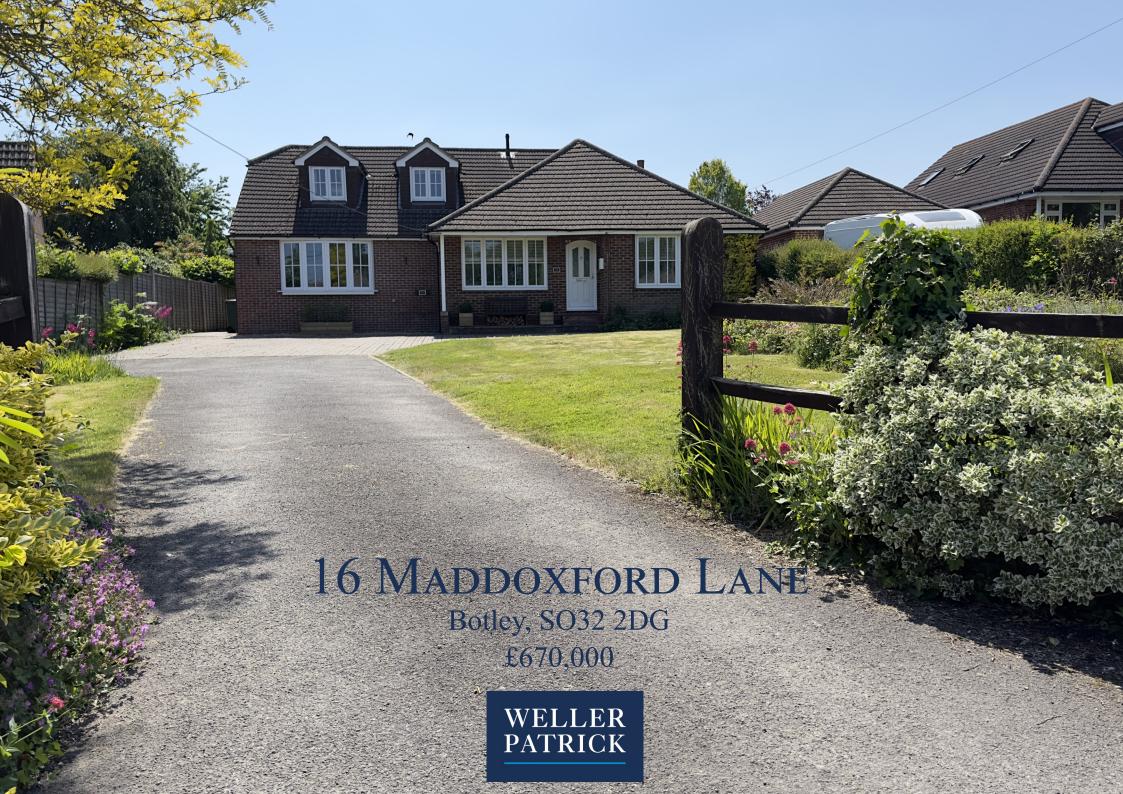

PROPERTY FEATURES

A spacious detached four bedroom chalet style property with a large plot and offering flexible accommodation

Kitchen/breakfast room ● Lounge/dining room ● Utility room ● Two bathrooms ● Family room/Annex living room

## **DESCRIPTION**

An attractive and spacious detached four bedroom chalet style house with large and flexible accommodation. The properties design and current layout provides for the ability to utilise an area of the property as an annex.

The property enjoys a pleasant and established location within this popular area and is set back from the road with a large front garden and plenty of parking. The rear garden is also attractive and of a good size. The village of Botley is within a short distance with its traditional square, shops and services.

Maddoxford Lane is desirable and conveniently located providing ease of access yet with rural countryside closeby. The pretty, country town of Bishops Waltham with its traditional high street including coffee and other shops and services is within a short drive.