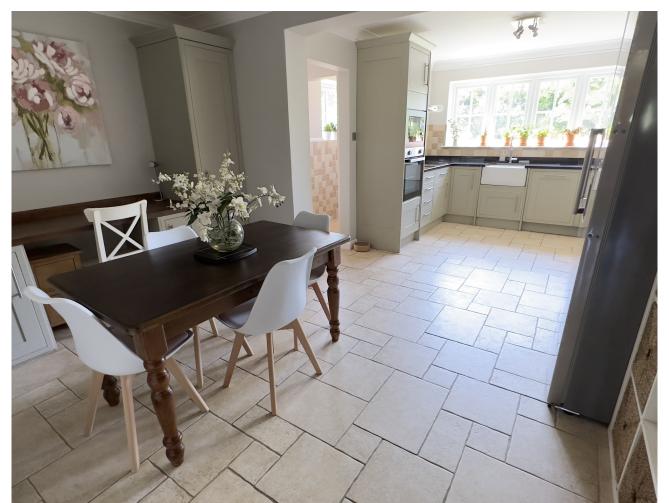

The principle accommodation includes three bedrooms on the ground floor and a family bathroom. There is a large lounge / dining room with doors to the rear garden and an attractive kitchen/breakfast room. There is a further wing to the left which provides a good sized kitchen a second sitting/family room and on the first floor a double bedroom, bathroom and large walk in loft area.