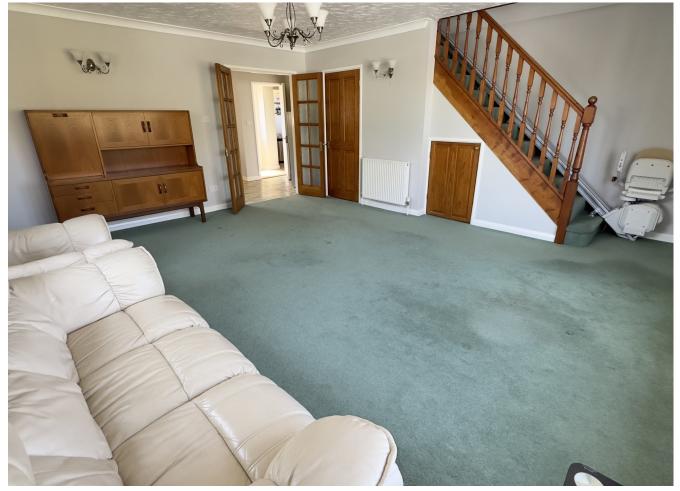

PROPERTY FEATURES

A spacious detached four bedroom chalet style property with a large plot and offering flexible accommodation

Kitchen/breakfast room ● Lounge/dining room ● Utility room ● Two bathrooms ● Family room/Annex living room

The principle accommodation includes three bedrooms on the ground floor and a family bathroom. There is a large lounge / dining room with doors to the rear garden and an attractive kitchen/breakfast room. There is a further wing to the left which provides a good sized kitchen a second sitting/family room and on the first floor a double bedroom, bathroom and large walk in loft area.