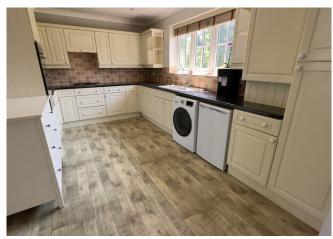

PROPERTY FEATURES

A spacious detached four bedroom chalet style property with a large plot and offering flexible accommodation

Kitchen/breakfast room ● Lounge/dining room ● Utility room ● Two bathrooms ● Family room/Annex living room

The principle accommodation includes three bedrooms on the ground floor and a family bathroom. There is a large lounge / dining room with doors to the rear garden and an attractive kitchen/breakfast room. There is a further wing to the left which provides a good sized kitchen a second sitting/family room and on the first floor a double bedroom, bathroom and large walk in loft area.