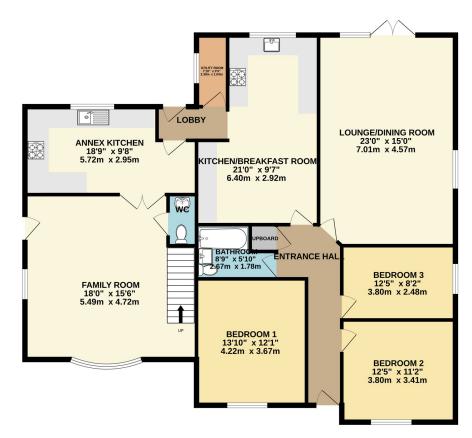

PROPERTY FEATURES

A spacious detached four bedroom chalet style property with a large plot and offering flexible accommodation

Kitchen/breakfast room ● Lounge/dining room ● Utility room ● Two bathrooms ● Family room/Annex living room

Second kitchen • Cloakroom • Three ground floor bedrooms • Double bedroom on the first floor

Good size rear garden • Large front garden with driveway & ample off road parking

The principle accommodation includes three bedrooms on the ground floor and a family bathroom. There is a large lounge / dining room with doors to the rear garden and an attractive kitchen/breakfast room. There is a further wing to the left which provides a good sized kitchen a second sitting/family room and on the first floor a double bedroom, bathroom and large walk in loft area.

## VIEWINGS

By appointment through Weller Patrick. Tel: 01489 893555

Particulars amended on 4th March 2024.

**GROUND FLOOR** 

1ST FLOOR

Whilst every attempt has been made to ensure the accuracy of the floorplan contained here, measurements of doors, windows, rooms and any other items are approximate and no responsibility is taken for any error, omission or mis-statement. This plan is for illustrative purposes only and should be used as such by any prospective purchaser. The services, systems and appliances shown have not been tested and no guarantee as to their operability or efficiency can be given.